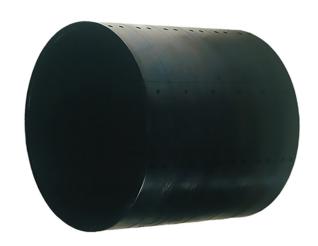

## SLEEVES INTERNAL SUPPORT ACCESSORIES

The Internal Support Sleeve provides support for the large diameter hose subjected to vacuum service. The Support Sleeve is stacked in the hose assembly after one fitting is attached and provides vacuum protection while maintaining flexibility.

Internal Support Sleeves are to be used in hoses 4" (-64) and larger per NAVSEA technical directive S6430-AE-TED-010.